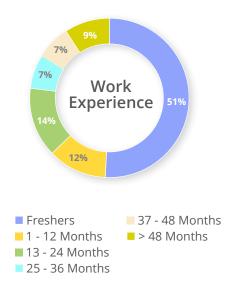

IIM Kashipur. We would express our gratitude to the first time recruiters with whom we look forward to establish a long and symbiotic relationship.

Our partners in progress have broadened the roles offered to the enthusiastic students. Our recent companions have brought the most coveted and métier opportunities for our students. The students imprinted the minds of our recruiters by showcasing their extra ordinary skills. We were offered wide range of profiles across all the domains: BFSI, Consulting, Strategy, Sales and Marketing, Operations, HR, IT & Analytics. Once again IIM Kashipur has grabbed the international recruiters offering profiles like strategic brand management.

#### **Batch-Pointers**

#### **Figures**



**Batch Size** 

123



14%



Average Work Experience

32 months







#### **Profiles Offered**

#### Sector Wise Split-UP

**Grand Total - 117** 



#### **Domain Wise Split Up**



**Grand Total - 117** 

## **Profiles offered across domains**

| <b>Human Resource</b> | Strategic Performance Management, Talent Management, Learning and Development and Industry Relation                                                                                                                         |
|-----------------------|-----------------------------------------------------------------------------------------------------------------------------------------------------------------------------------------------------------------------------|
| Finance               | Investment Banking, Agricultural Risk, Agricultural Retail, Micro-Finance, Treasury operations,