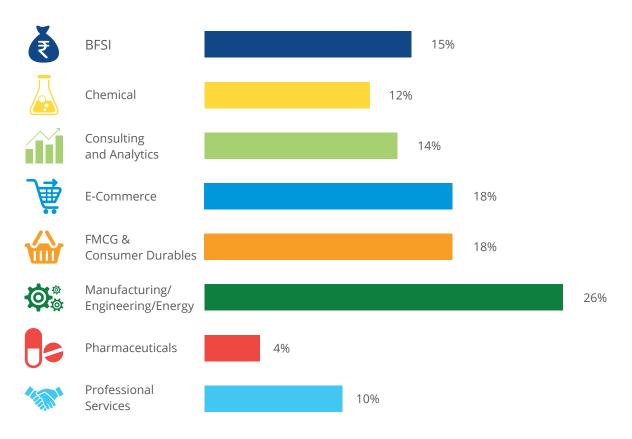

we look forward to establish a long and symbiotic relationship.

Our partners in progress have broadened the roles offered to the enthusiastic students. Our recent companions have brought the most coveted and métier opportunities for our students. The students imprinted the minds of our recruiters by showcasing their extra ordinary skills. We were offered wide range of profiles across all the domains: BFSI, Consulting, Strategy, Sales and Marketing, Operations, HR, IT & Analytics. Once again IIM Kashipur has grabbed the international recruiters offering profiles like strategic brand management.

#### **Batch-Pointers**

#### **Figures**



**Batch Size** 

123



14%



Average Work Experience

32 months







#### **Profiles Offered**

#### Sector Wise Split-UP

**Grand Total - 117** 



#### **Domain Wise Split Up**



**Grand Total - 117** 

## **Profiles offered across domains**

| <b>Human Resource</b> | Strategic Performance Management, Talent Management, Learning and Development and Industry Relation                                                                                                                         |
|-----------------------|-----------------------------------------------------------------------------------------------------------------------------------------------------------------------------------------------------------------------------|
| Finance               | Investment Banking, Agricultural Risk, Agricultural Retail, Micro-Finance, Treasury operations, Technology Application, Security Exchange, Economic Research & Surveillance and Gen