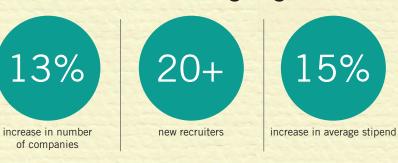

### **Batch Pointers**

49%

# Statistics of the placement season

| Students eligible for internship                      | 184 | Hi | ghest Domestic Stipend            | ₹2,34,000 |
|-------------------------------------------------------|-----|----|-----------------------------------|-----------|
| Students not seeking internship through the institute | 23  | Av | erage stipend of top 50 students  | ₹1,13,417 |
| Students seeking internship through the institute     | 161 | Av | erage stipend of top 100 students | ₹76.908   |
| Number of offers made                                 | 161 | AV | erage stipend of top 100 students | (76,908   |
| Number of companies participated in the process       | 74  |    | erage Stipend                     | ₹55,978   |