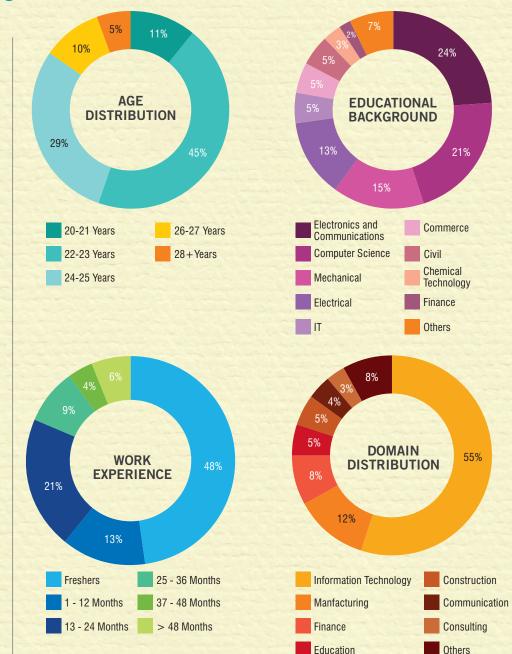

This year, the institute witnessed participation from 74 esteemed organizations, offering roles across various domains including BFSI, Consulting, Strategy, Sales and Marketing, Operations, HR, IT & Analytics. Our partners in progress reinforced their immense faith in brand IIM Kashipur by offering students a plethora of coveted roles and niche profiles. The students also displayed their talent by successfully competing in various competitions and by obtaining professional certifications like CFA.

#### Domain wise split-up

Industry leaders like Vodafone, Maruti Suzuki, GSK, Eli India, JK Papers, Blackberrys, Eveready, etc. offering coveted profiles such as B2B Marketing, B2C Marketing, Branding, Retail Marketing and Market Research.

Finance became the highlight of this season, with 100% increase in number of roles offered as compared to last year. Students bagged roles like Wealth Management, Investment & Portfolio Management, Financial Analytics, Equities Research, Capital Markets, and Project Financing offered by organisations of repute such as IDBI Federal, IDFC Bank, SBI Capital Markets, Tata Capital Financial Services, SEBI, Ladderup Wealth Management, Ministry of Rural Development, etc.