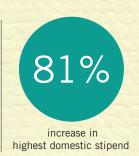

# Statistics of the placement season

| Students eligible for internship                      | 184 | Hi | ghest Domestic Stipend            | ₹2,34,000 |
|-------------------------------------------------------|-----|----|-----------------------------------|-----------|
| Students not seeking internship through the institute | 23  | Av | erage stipend of top 50 students  | ₹1,13,417 |
| Students seeking internship through the institute     | 161 | Av | erage stipend of top 100 students | ₹76.908   |
| Number of offers made                                 | 161 | AV | erage stipend of top 100 students | (76,908   |
| Number of companies participated in the process       | 74  |    | erage Stipend                     | ₹55,978   |