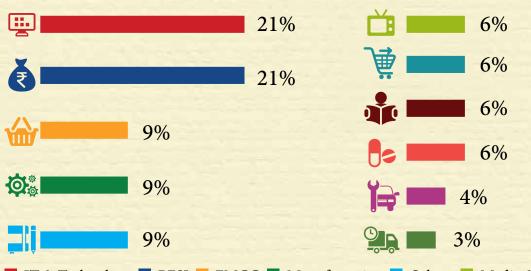

#### **Sector Wise Split-up**

IT & Technology, BFSI, FMCG, Manufacturing, Others, Media & Advertising,
 E-commerce, Education, Healthcare, Automobile, Logistics