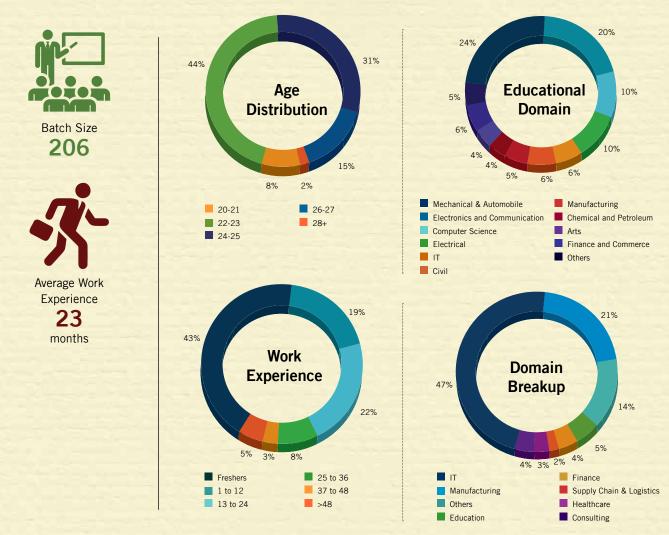

rs by showcasing their extraordinary skills and talent in the industry.

This year, the institute witnessed participation from 66 esteemed organizations, offering 189 roles across various domains including BFSI, Consulting, Strategy, Sales and Marketing, Operations, HR, IT & Analytics.

We would like to express our sincere gratitude towards our recruiters who have once again reposed their faith in the institute by offering our students a plethora of coveted roles and niche profiles.

We have seen an overwhelming increase in the number of recruiters willing to partner with IIM Kashipur and we look forward to maintaining a mutually beneficial relationship with them.

We owe our success to the efforts of our students who have consistently performed well and brought laurels to the institute.



### **Batch Pointers**

### **Statistics of placement season**



#### **Sector Wise Split-up**



IT & Technology, BFSI, FMCG, Manufacturing, Others, Media & Advertising,
 E-commerce, Education, Healthcare, Automobile, Logistics

#### **Role Wise distribution**



Industry leaders like Intuit, Hero MotoCorp, Tolaram Group, Tata Motors, HDFC Bank, Jubilant Foodworks, Wipro, VLCC, Polaris, Keya Foods, Bloomberg Quint, DS Group, etc. offered coveted profiles such as Market Research Analyst, Market Strategy Management Agri Marketing, Branding, Digital Marketing, Sales Planning, B2B, B2C, Relationship Management, Retail Marketing, Product Manager.





Finance was the highlight of this season, where students bagged roles like Corporate Finance, Investment Banking, Financial Modelling, Financ