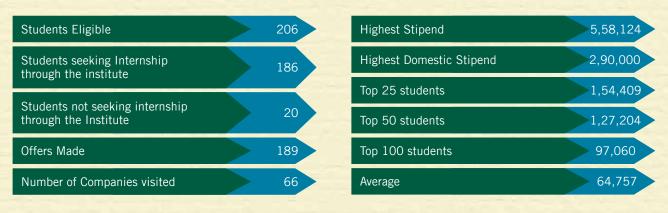

stry.

This year, the institute witnessed participation from 66 esteemed organizations, offering 189 roles across various domains including BFSI, Consulting, Strategy, Sales and Marketing, Operations, HR, IT & Analytics.

We would like to express our sincere gratitude towards our recruiters who have once again reposed their faith in the institute by offering our students a plethora of coveted roles and niche profiles.

We have seen an overwhelming increase in the number of recruiters willing to partner with IIM Kashipur and we look forward to maintaining a mutually beneficial relationship with them.

We owe our success to the efforts of our students who have consistently performed well and brought laurels to the institute.



### **Batch Pointers**

### **Statistics of placement season**



#### **Sector Wise Split-up**



IT & Technology, BFSI, FMCG, Manufacturing, Others, Media & Advertising,
 E-commerce, Education, Healthcare, Automobile, Logistics

#### **Role Wise distribution**



Industry leaders like Intuit, Hero MotoCorp, Tolaram Group, Tata Motors, HDFC Bank, Jubilant Foodworks, Wipro, VLCC, Polaris, Keya Foods, Bloomberg Quint, DS Group, etc. offered coveted profiles such as Market Research Analyst, Market Strategy Management Agri Marketing, Branding, Digital Marketing, Sales Planning, B2B, B2C, Relationship Management, Retail Marketing, Product Manager.





Finance was the highlight of this season, where students bagged roles like Corporate Finance, Investment Banking, Financial Modelling, Financial Analyst, Financial Research, Wealth Management, Risk Managemen