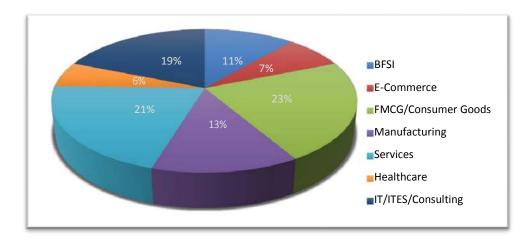

## **Recruiters Breakup**

Placement season 2014-15 witnessed esteemed recruiters across all the sectors and maximum recruiters were from FMCG/Consumer Goods sector followed by Services & IT sector.

## Sector wise break up of Recruiters