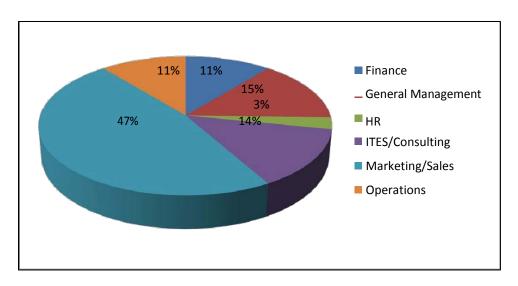

# Domain wise break up of Profiles offered

#### **Sales & Marketing**

Sales & Marketing emerged as the most sought after area. The profiles offered were Territory Sales, B2B, Brand Management, Market Research, Rural Marketing and Marketing Analytics amongst many others. The major recruiters in this domain were Maruti Suzuki, VE Commercial Vehicles Ltd., Idea Cellular, Tata Steel, GAIL, BPCL, Eveready Industries India Limited, GlaxoSmithKline Pharmaceuticals Ltd., HDFC, Videocon and Hansa Customer Equity among others. Conglomerates like EMEL group and Tolaram Group offered international placements in this domain.

#### **Finance**

The major recruiters in Finance domain were ICICI Bank, RBL Bank, Yes Bank, Wipro and Manipal Group among others. Students were offered profiles in Corporate Banking, Risk Management, Commercial Banking and Finance & Accounting – Pre Sales. Credit Suisse has offered ENO Credit Risk analyst profile to a student through off campus placement.

#### **IT & Consulting**

This year's process saw 14% of the students being offered roles in the domain of IT & Consulting. This upcoming domain witnessed companies like PwC, Accenture Services Private Limited, Ernst & Young, LatentView Analytics Pvt. Ltd, Kellton Tech. Solutions Limited, Hero Motocorp Ltd. and Acrotrend Solutions offering roles such as Consultant, Associate Consultant, IT Advisory Services and Project Management. Sharaf DG, Dubai based conglomerate also offered a role of Consultant under this domain.

#### **Operations Management**

This year's placement season witnessed 11% of the batch opting for Operations domain. In addition to the past recruiters, new recruiters also offered varied roles like Operation Analyst, Supply chain & Procurement, Retail Operations etc. in this domain. Some of the prominent recruiters in this area were Indofil Industries Ltd., Larsen & Toubro Limited, Future Supply Chain Solutions Ltd., Videocon, Metro Cash & carry India etc.

#### **General Management and Strategy**

15% of the students were placed in General Management & Strategy domain. Esteemed companies like ICICI Prudential Life Insurance, RBL Bank, JSPL recruited students for Leadership Profiles. Few other companies such as Housing.com, Videocon and Nucleus Software etc. recruited students for general management roles such as Area Business Managers and Corporate Strategy.

#### HR

This year placement process also witnessed a good increase in the number of offers extended in HR domain. Companies like RPG Group, Videocon, and Aegis Ltd. extended offers to students in their Compensation & Benefits, Talent Acquisition and Corporate HR functions working along with group HR president.