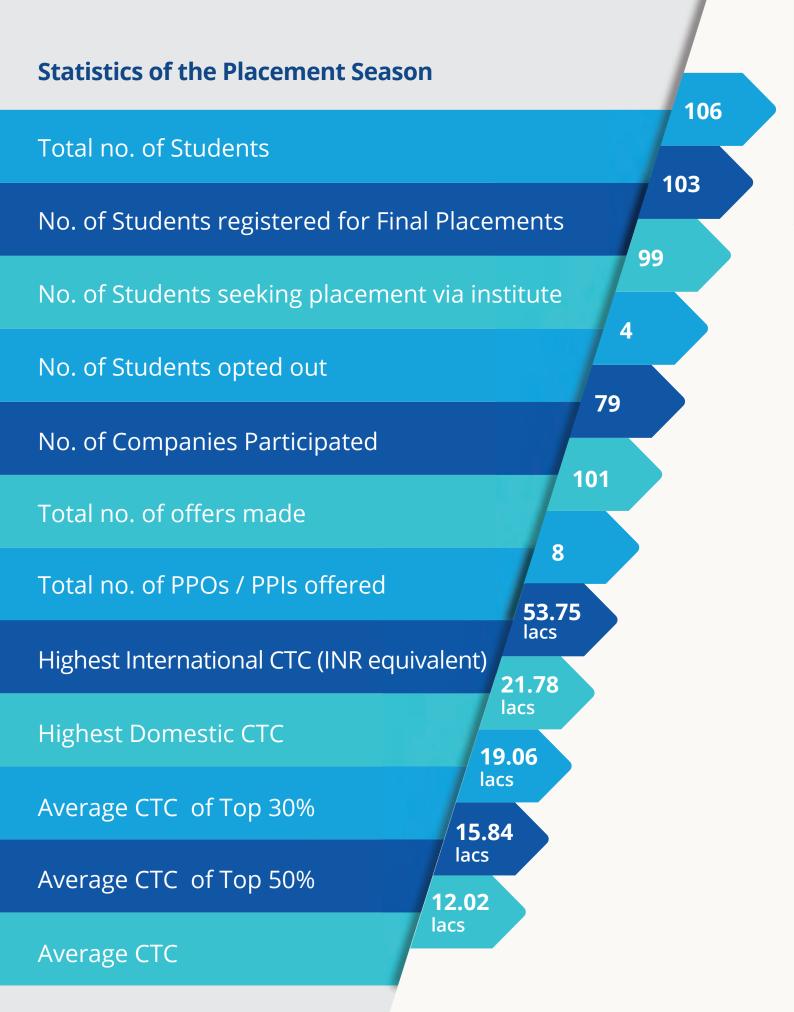

The placement season witnessed a marvelous hike with 79 companies participating in the placement process making 101 offers and concluded with 100% placements on a successful note. Performance of our students impressed the corporates and secured pre placement offers/interviews.