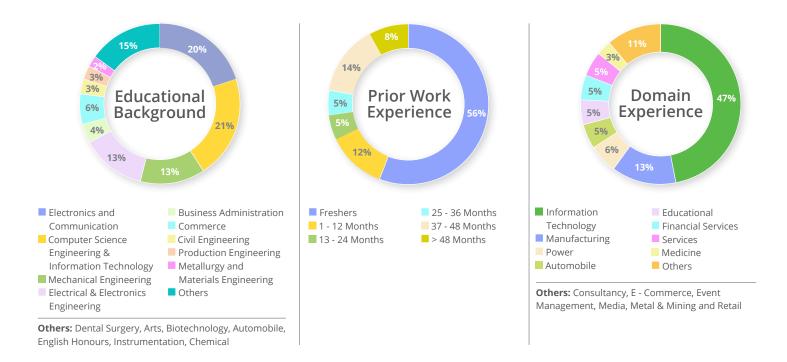

on a successful note. Performance of our students impressed the corporates and secured pre placement offers/interviews.

Our recent companions have brought the most coveted opportunities for our students. The students impressed our recruiters by showcasing their diverse skills. The students were offered wide range of profiles across domains and leadership roles under programs like Future Leaders Program, Young Leaders Program, Business Leadership Program etc.

Once again, IIM Kashipur has grabbed the international recruiters offering profiles like strategic brand management. The emerging entrepreneurs also showed interest and promised to help our students in nurturing their entrepreneurial skills.

## **Batch Pointers**





Students with Work Experience





Average Work Experience







## **Profiles Offered**

### Sector Wise Split-Up



Domain Wise Split Up



Grand Total - 101

## **Profiles offered across domains**

| Domain                           | No. of offers made | Profiles offered in various domains                                                                                                                                                                                                                                                                     |  |  |
|----------------------------------|--------------------|---------------------------------------------------------------------------------------------------------------------------------------------------------------------------------------------------------------------------------------------------