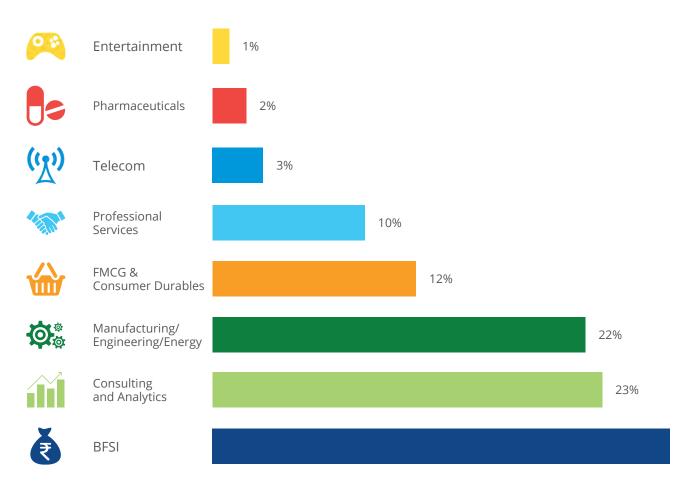

pressed the corporates and secured pre placement offers/interviews.

Our recent companions have brought the most coveted opportunities for our students. The students impressed our recruiters by showcasing their diverse skills. The students were offered wide range of profiles across domains and leadership roles under programs like Future Leaders Program, Young Leaders Program, Business Leadership Program etc.

Once again, IIM Kashipur has grabbed the international recruiters offering profiles like strategic brand management. The emerging entrepreneurs also showed interest and promised to help our students in nurturing their entrepreneurial skills.

## **Batch Pointers**





Students with Work Experience





Average Work Experience







## **Profiles Offered**

### Sector Wise Split-Up



Domain Wise Split Up



Grand Total - 101

## **Profiles offered across domains**

| Domain                           | No. of offers made | Profiles offered in various domains                                                                                                                                                                                                                                                                     |  |  |
|----------------------------------|--------------------|--------------------------------------------------------------------------------------------------------------------------------------------------------------------------------------------------------------------------------------------------------------------------------------------------------