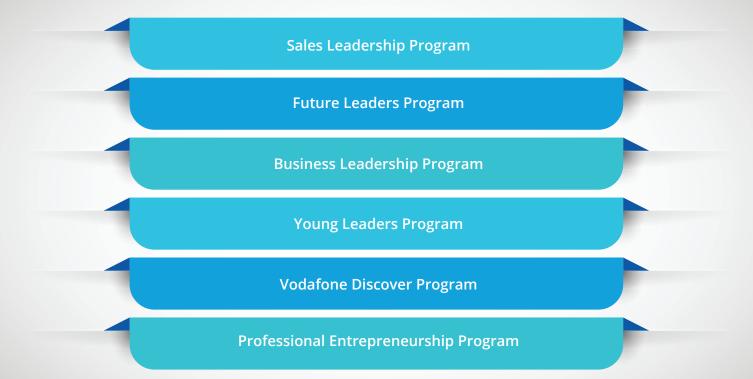

### Leadership profiles offered under :

Our recent companions have brought the most coveted opportunities for our students. The students impressed our recruiters by showcasing their diverse skills. The students were offered wide range of profiles across domains and leadership roles under programs like Future Leaders Program, Young Leaders Program, Business Leadership Program etc.